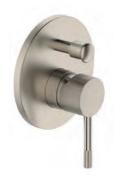

#### UNO ETCH EXTENDED HEIGHT **BASIN MIXER**

INCLUDES BASE RING 35MM CARTRIDGE LOW/UNEQUAL PRESSURE: WELS 6 STAR 4.5 L/MIN MAINS PRESSURE: WELS 5 STAR 5.5 L/MIN

BRUSHED NICKEL 41652.04

GUN METAL 41652.29

BLACK 41652.13

BRUSHED RRASS 41652.07