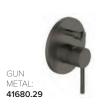

#### **UNO ETCH DIVERTER MIXER**

Ø140 MAINS PRESSURE 40MM CARTRIDGE

BRUSHED 41680.04