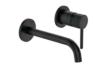

#### UNO ETCH WALL MOUNTED **BASIN MIXER**

35MM CARTRIDGE MAINS PRESSURE:

WELS 4 STAR 7 L/MIN NOTE:

HANDLE POSITION CAN BE INSTALLED FACING UPRIGHT OR DOWNWARDS.

BRUSHED

41656.04

METAL: 41656.29

BLACK: 41656.13