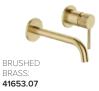

#### **UNO ETCH WALL MOUNTED BATH MIXER**

35MM CARTRIDGE

NOTE:

HANDLE POSITION CAN BE INSTALLED FACING UPRIGHT OR DOWNWARDS.

BRUSHED NICKEL: 41653.04