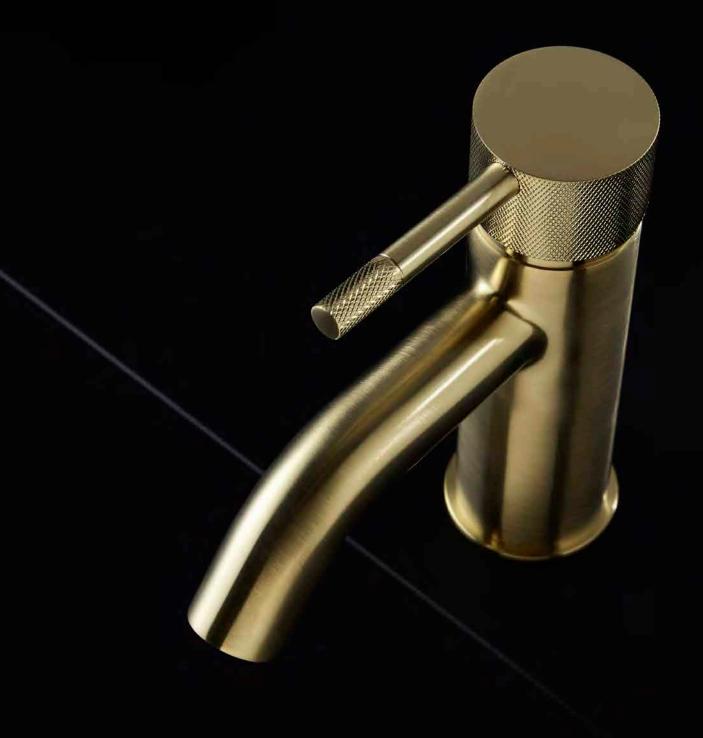

#### UNO ETCH BASIN MIXER

INCLUDES BASE RING 35MM CARTRIDGE LOW/UNEQUAL PRESSURE: WELS 6 STAR 4.5 L/MIN MAINS PRESSURE: WELS 5 STAR 5.5 L/MIN

BRUSHED NICKEL

BLACK: 41651.13

BRUSHED BRASS 41651.07

## **ETCHED HANDLE**

An etched handle gives Uno Etch tapware an industrial aesthetic with the cross cut texture also providing additional grip for easier operation.