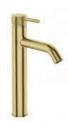

#### UNO ETCH BASIN MIXER

INCLUDES BASE RING 35MM CARTRIDGE LOW/UNEQUAL PRESSURE: WELS 6 STAR 4.5 L/MIN MAINS PRESSURE: WELS 5 STAR 5.5 L/MIN

BRUSHED NICKEL

BLACK: 41651.13

BRUSHED BRASS 41651.07

#### UNO ETCH EXTENDED HEIGHT **BASIN MIXER**

INCLUDES BASE RING 35MM CARTRIDGE LOW/UNEQUAL PRESSURE: WELS 6 STAR 4.5 L/MIN MAINS PRESSURE: WELS 5 STAR 5.5 L/MIN

BRUSHED NICKEL 41652.04

GUN METAL 41652.29

BLACK 41652.13

BRUSHED RRASS 41652.07