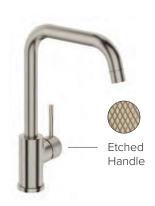

## **ETCHED HANDLE**

An etched handle gives Uno Etch tapware an industrial aesthetic with the cross cut texture also providing additional grip for easier operation.

#### UNO ETCH SQUARE KITCHEN MIXER

35MM CARTRIDGE
INCLUDES BASE RING
SWIVEL SPOUT
FORWARD ROTATING LEVER
LOW/UNEQUAL PRESSURE:
WELS 4 STAR 7 L/MIN
MAINS PRESSURE:
WELS 5 STAR 5.5 L/MIN

BRUSHED NICKEL: 41830.04