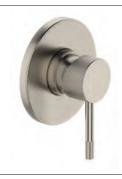

#### **UNO ETCH** SHOWER MIXER

Ø115 MULTI-PRESSURE 40MM CARTRIDGE

BRUSHED NICKEL 41670.04

#### **UNO ETCH** SHOWER MIXER

Ø90 MAINS PRESSURE 40MM CARTRIDGE

BRUSHED 41675.04