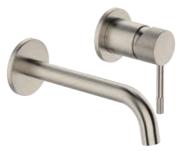

#### **UNO ETCH WALL MOUNTED BATH MIXER**

35MM CARTRIDGE

NOTE:

HANDLE POSITION CAN BE INSTALLED FACING UPRIGHT OR DOWNWARDS.

BRUSHED NICKEL: 41653.04