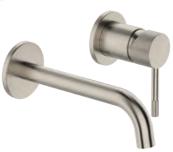

#### **UNO ETCH WALL MOUNTED BATH MIXER**

35MM CARTRIDGE

NOTE:

HANDLE POSITION CAN BE INSTALLED FACING UPRIGHT OR DOWNWARDS.

BRUSHED NICKEL: 41653.04