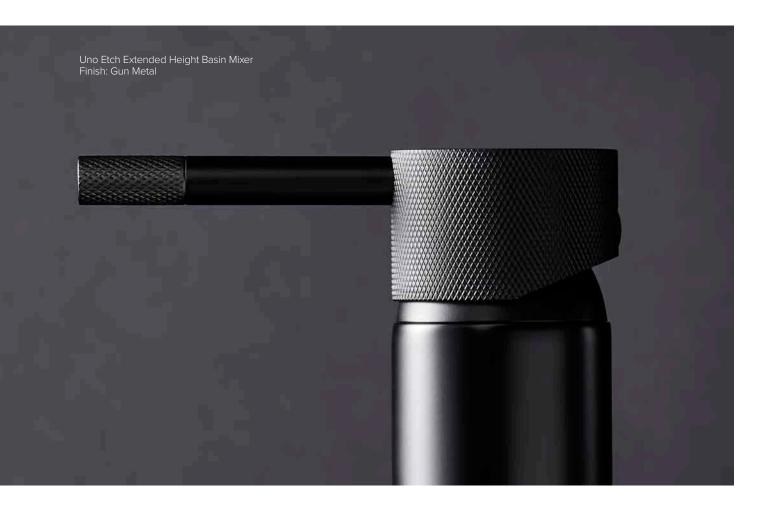

#### UNO ETCH EXTENDED HEIGHT **BASIN MIXER**

INCLUDES BASE RING 35MM CARTRIDGE LOW/UNEQUAL PRESSURE: WELS 6 STAR 4.5 L/MIN MAINS PRESSURE: WELS 5 STAR 5.5 L/MIN

BRUSHED NICKEL 41652.04

GUN METAL 41652.29

## **ETCHED HANDLE**

An etched handle gives Uno Etch tapware an industrial aesthetic with the cross cut texture also providing additional grip for easier operation.