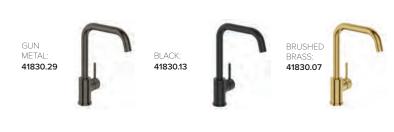

#### UNO ETCH SQUARE KITCHEN MIXER

35MM CARTRIDGE
INCLUDES BASE RING
SWIVEL SPOUT
FORWARD ROTATING LEVER
LOW/UNEQUAL PRESSURE:
WELS 4 STAR 7 L/MIN
MAINS PRESSURE:
WELS 5 STAR 5.5 L/MIN

BRUSHED NICKEL: 41830.04

### **USER FRIENDLY**

The Uno Square kitchen mixer is designed for efficiency in the kitchen environment with an ergonomic spout height of 237mm and 15 degree operating angle allowing ease of use for tasks like filling or washing large pans.