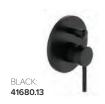

#### **UNO ETCH DIVERTER MIXER**

Ø140 MAINS PRESSURE 40MM CARTRIDGE

BRUSHED 41680.04