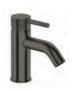

#### UNO ETCH EXTENDED HEIGHT **BASIN MIXER**

INCLUDES BASE RING 35MM CARTRIDGE LOW/UNEQUAL PRESSURE: WELS 6 STAR 4.5 L/MIN MAINS PRESSURE: WELS 5 STAR 5.5 L/MIN

BRUSHED NICKEL 41652.04

GUN METAL 41652.29

BLACK 41652.13

BRUSHED RRASS 41652.07