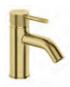

#### UNO ETCH BASIN MIXER

INCLUDES BASE RING 35MM CARTRIDGE LOW/UNEQUAL PRESSURE: WELS 6 STAR 4.5 L/MIN MAINS PRESSURE: WELS 5 STAR 5.5 L/MIN

BRUSHED NICKEL

BLACK: 41651.13

BRUSHED BRASS 41651.07