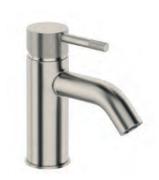

#### UNO ETCH EXTENDED HEIGHT **BASIN MIXER**

INCLUDES BASE RING 35MM CARTRIDGE LOW/UNEQUAL PRESSURE: WELS 6 STAR 4.5 L/MIN MAINS PRESSURE: WELS 5 STAR 5.5 L/MIN

BRUSHED NICKEL 41652.04

GUN METAL 41652.29