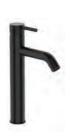

#### UNO ETCH BASIN MIXER

INCLUDES BASE RING 35MM CARTRIDGE LOW/UNEQUAL PRESSURE: WELS 6 STAR 4.5 L/MIN MAINS PRESSURE: WELS 5 STAR 5.5 L/MIN

BRUSHED NICKEL

BLACK: 41651.13

BRUSHED BRASS 41651.07

#### UNO ETCH EXTENDED HEIGHT **BASIN MIXER**

INCLUDES BASE RING 35MM CARTRIDGE LOW/UNEQUAL PRESSURE: WELS 6 STAR 4.5 L/MIN MAINS PRESSURE: WELS 5 STAR 5.5 L/MIN

BRUSHED NICKEL 41652.04

GUN METAL 41652.29