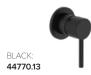

#### UNO ETCH SHOWER MIXER

065 MAINS PRESSURE 35MM METAL STEM CARTRIDGE

BRUSHED 44770.04