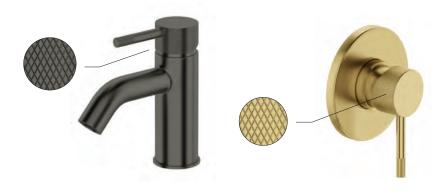

## **ETCHED HANDLE**

An etched handle gives Uno Etch tapware an industrial aesthetic with the cross cut texture also providing additional grip for easier operation.