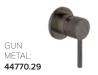

#### UNO ETCH SHOWER MIXER

065 MAINS PRESSURE 35MM METAL STEM CARTRIDGE

BRUSHED 44770.04