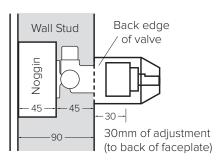

## **30MM ADJUSTMENT RANGE**

The Mains Pressure shower mixer features a 30mm adjustment range allowing for different installation requirements and thickness of wall/cladding materials.

## **OPTIONAL 13MM EXTENSION KIT**

43mm of adjustment (to the back of faceplate) can be achieved using the 13mm extension kit.

Code: **43472.00** 

Note: Compatible with 40mm Mains Pressure Valve only.