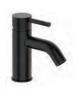

#### UNO ETCH BASIN MIXER

INCLUDES BASE RING 35MM CARTRIDGE LOW/UNEQUAL PRESSURE: WELS 6 STAR 4.5 L/MIN MAINS PRESSURE: WELS 5 STAR 5.5 L/MIN

BRUSHED NICKEL

BLACK: 41651.13

BRUSHED BRASS 41651.07