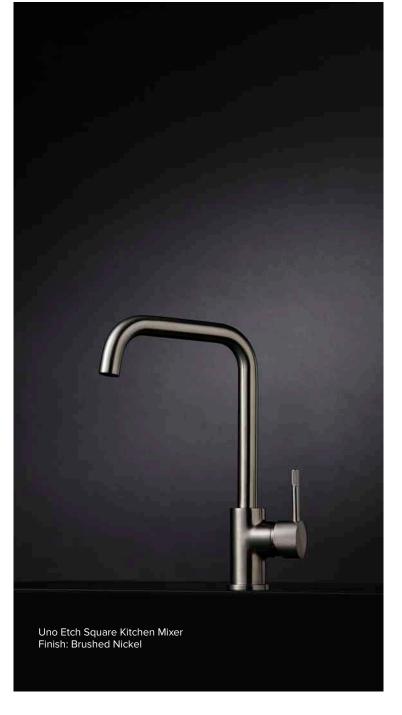

#### UNO ETCH SQUARE KITCHEN MIXER

35MM CARTRIDGE
INCLUDES BASE RING
SWIVEL SPOUT
FORWARD ROTATING LEVER
LOW/UNEQUAL PRESSURE:
WELS 4 STAR 7 L/MIN
MAINS PRESSURE:
WELS 5 STAR 5.5 L/MIN

BRUSHED NICKEL: 41830.04