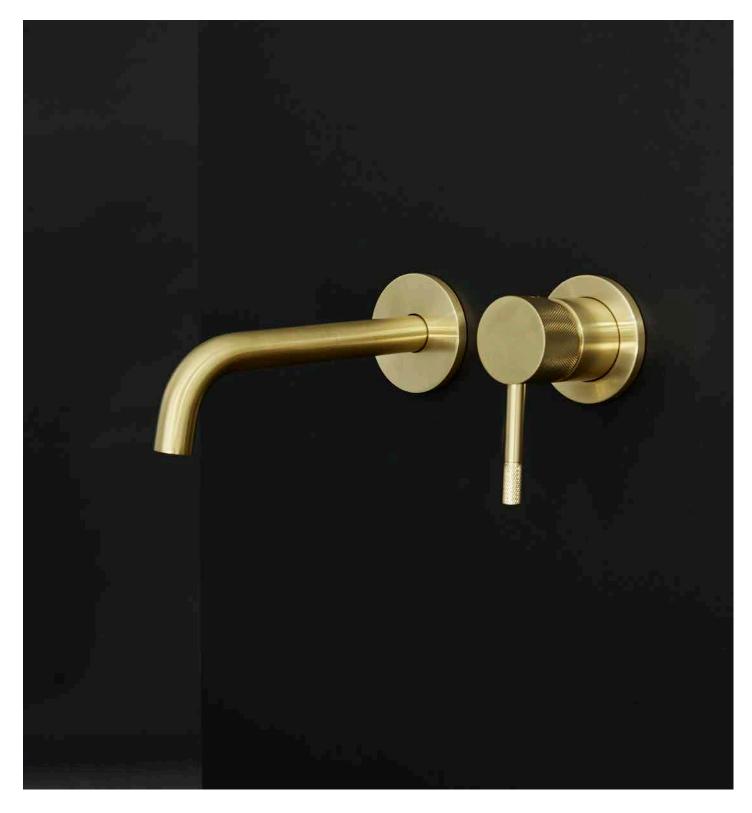

#### UNO ETCH WALL MOUNTED **BASIN MIXER**

35MM CARTRIDGE MAINS PRESSURE:

WELS 4 STAR 7 L/MIN NOTE:

HANDLE POSITION CAN BE INSTALLED FACING UPRIGHT OR DOWNWARDS.

BRUSHED

41656.04

METAL: 41656.29

BLACK: 41656.13

## **ETCHED HANDLE**

An etched handle gives Uno Etch tapware an industrial aesthetic with the cross cut texture also providing additional grip for easier operation.