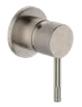

#### UNO ETCH SHOWER MIXER

065 MAINS PRESSURE 35MM METAL STEM CARTRIDGE

BRUSHED 44770.04