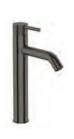

#### UNO ETCH EXTENDED HEIGHT **BASIN MIXER**

INCLUDES BASE RING 35MM CARTRIDGE LOW/UNEQUAL PRESSURE: WELS 6 STAR 4.5 L/MIN MAINS PRESSURE: WELS 5 STAR 5.5 L/MIN

BRUSHED NICKEL 41652.04

GUN METAL 41652.29

BLACK 41652.13

BRUSHED RRASS 41652.07