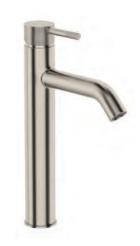

#### UNO ETCH EXTENDED HEIGHT **BASIN MIXER**

INCLUDES BASE RING 35MM CARTRIDGE LOW/UNEQUAL PRESSURE: WELS 6 STAR 4.5 L/MIN MAINS PRESSURE: WELS 5 STAR 5.5 L/MIN

BRUSHED NICKEL 41652.04

GUN METAL 41652.29

BLACK 41652.13

BRUSHED RRASS 41652.07