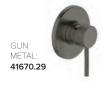

#### **UNO ETCH DIVERTER MIXER**

Ø140 MAINS PRESSURE 40MM CARTRIDGE

BRUSHED 41680.04