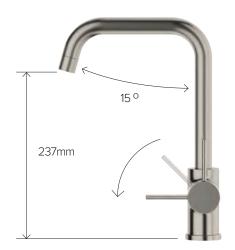

#### UNO ETCH SQUARE KITCHEN MIXER

35MM CARTRIDGE
INCLUDES BASE RING
SWIVEL SPOUT
FORWARD ROTATING LEVER
LOW/UNEQUAL PRESSURE:
WELS 4 STAR 7 L/MIN
MAINS PRESSURE:
WELS 5 STAR 5.5 L/MIN

BRUSHED NICKEL: 41830.04

### **USER FRIENDLY**

The Uno Square kitchen mixer is designed for efficiency in the kitchen environment with an ergonomic spout height of 237mm and 15 degree operating angle allowing ease of use for tasks like filling or washing large pans.