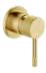

#### UNO ETCH BASIN MIXER

INCLUDES BASE RING 35MM CARTRIDGE LOW/UNEQUAL PRESSURE: WELS 6 STAR 4.5 L/MIN MAINS PRESSURE: WELS 5 STAR 5.5 L/MIN

BRUSHED NICKEL

BLACK: 41651.13

BRUSHED BRASS 41651.07