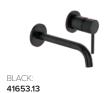

#### **UNO ETCH WALL MOUNTED BATH MIXER**

35MM CARTRIDGE

NOTE:

HANDLE POSITION CAN BE INSTALLED FACING UPRIGHT OR DOWNWARDS.

BRUSHED NICKEL: 41653.04